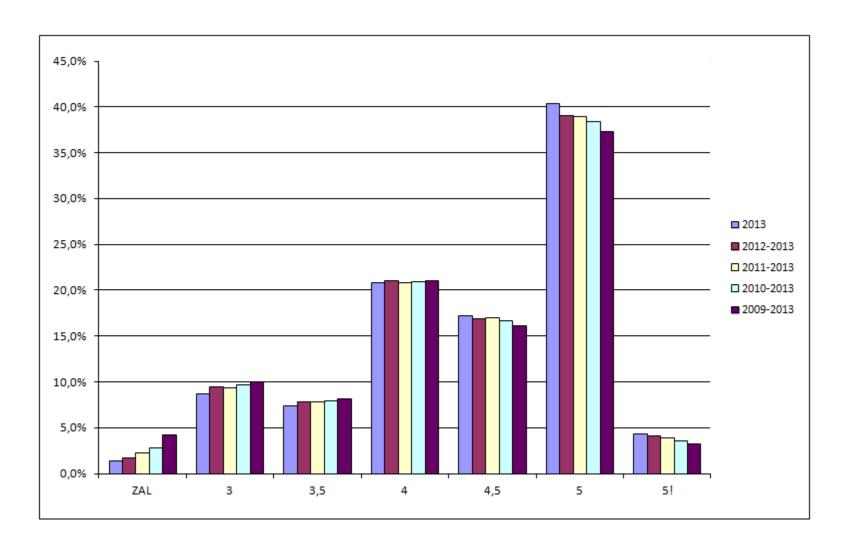

#### **Selecting data – many options**

- Selecting time period
   (first academic year, last academic year)
- Selecting courses by
  - Course ISCED'2013 code
  - Course Erasmus code
  - Area of knowledge of study programme
- Selecting grading schemas
- Selecting exam reports
- Data may be freely grouped