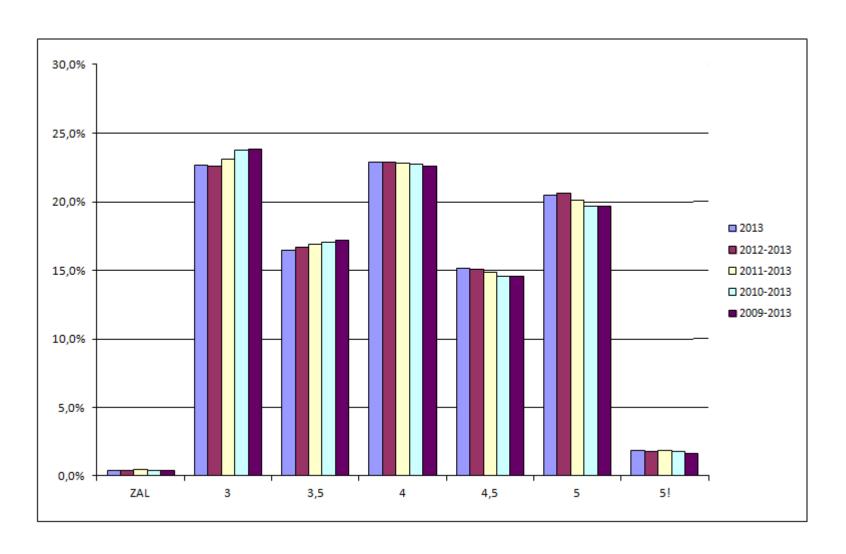

#### **Selecting data – many options**

- Selecting time period
   (first academic year, last academic year)
- Selecting courses by
  - Course ISCED'2013 code
  - Course Erasmus code
  - Area of knowledge of study programme
- Selecting grading schemas
- Selecting exam reports
- Data may be freely grouped