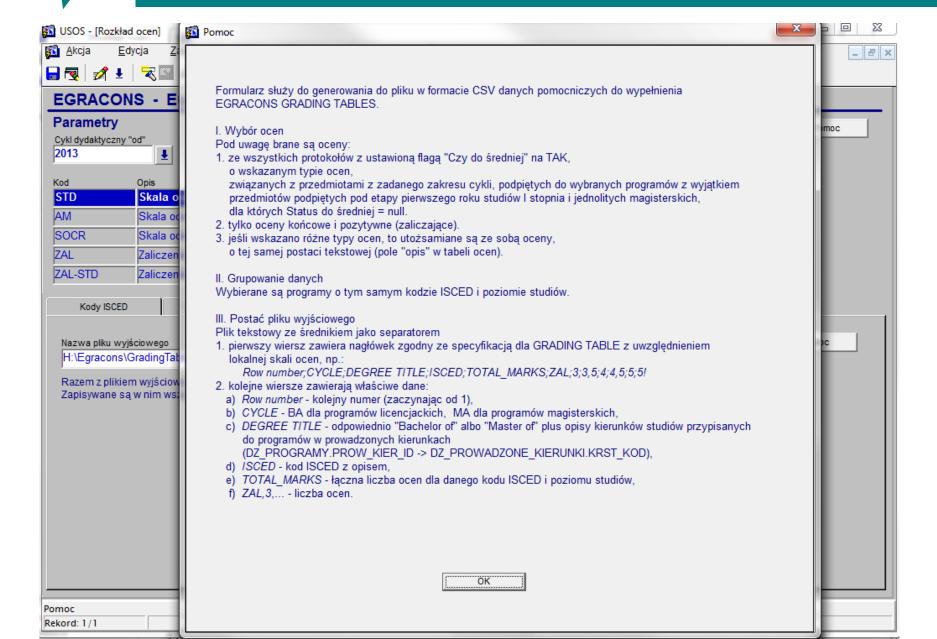

eveloped in-house since 2000
- Owned by MUCI consortium
- Used by over 45 Polish Higher Education Institutions
- Simple Oracle form for exporting data in CSV format
- File uploaded to Excel to develop diagrams and statistics
- Can be used for various purposes:
  - Egracons grading tabels
  - Diagrams for diploma supplement







#### **Selecting data – many options**

- Selecting time period
   (first academic year, last academic year)
- Selecting courses by
  - Course ISCED'2013 code
  - Course Erasmus code
  - Area of knowledge of study programme
- Selecting grading schemas
- Selecting exam reports
- Data may be freely grouped







#### **Exporting data from USOS**





#### **Exporting data from USOS**





#### Data export is finished



#### **Built-in context Help for Egracons**



### **Data format for Egracons**

| Α   | В     | С                                                                   | D