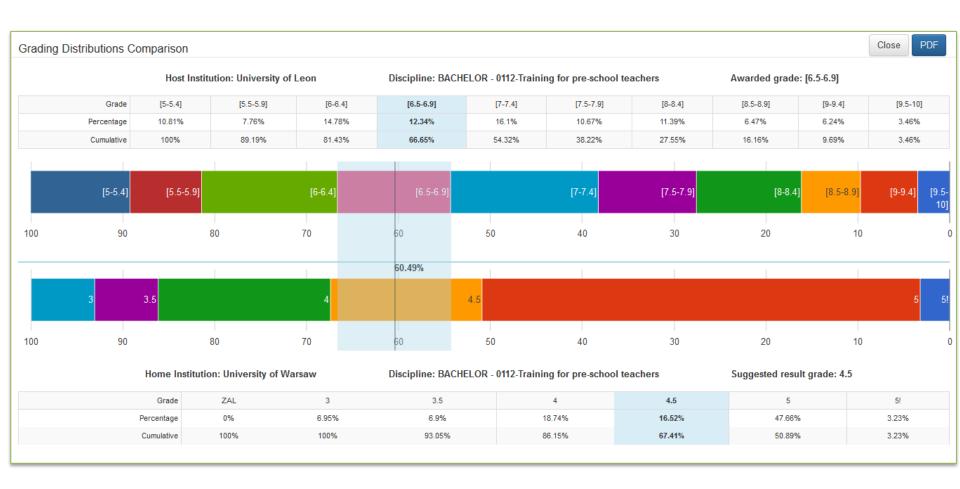

|             |      |      |      |       |      |       |      |

#### **Grade conversion in Egracons**







#### **Grade conversion in Egracons**





#### Comparison of grading distributions





#### Data in Excel – BA, 2013

#### Various ISCED categories (top level)





#### Data in Excel – MA, 2013

#### Various ISCED categories (top level)





### Data in Excel – BA, various time ranges

#### 02xx Arts and humanities





### Data in Excel – MA, various time ranges

#### 02xx Arts and humanities





### Data in Excel – BA, various time ranges

05xx Natural sciences, mathematics and statistics





#### Data in Excel – MA, various time ranges

05xx Natural sciences, mathematics and statistics





### Data in Excel – BA, various time ranges

#### 02xx Arts and humanities



### Data in Excel – MA, various time ranges

#### 02xx Arts and humanities



### Data in Excel – BA, various time ranges

05xx Natural sciences, mathematics and statistics



#### Data in Excel – MA,