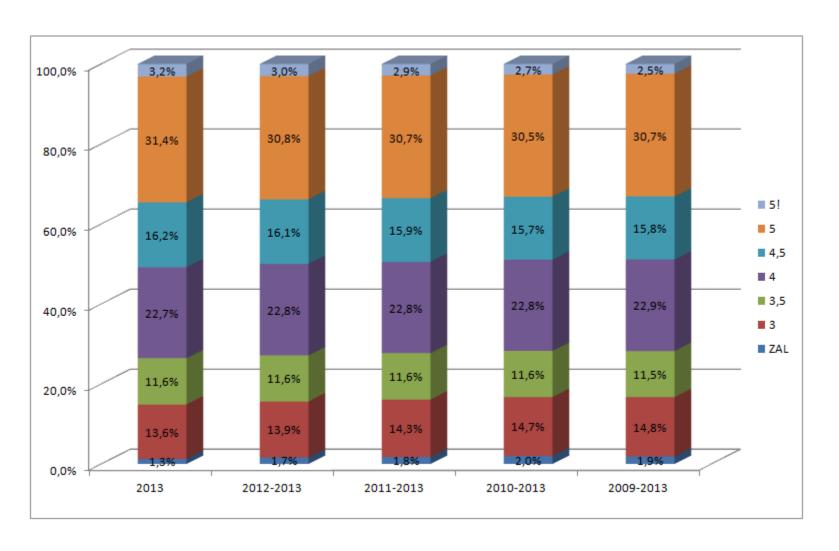

#### **Selecting data – many options**

- Selecting time period
   (first academic year, last academic year)
- Selecting courses by
  - Course ISCED'2013 code
  - Course Erasmus code
  - Area of knowledge of study programme
- Selecting grading schemas
- Selecting exam reports
- Data may be freely grouped