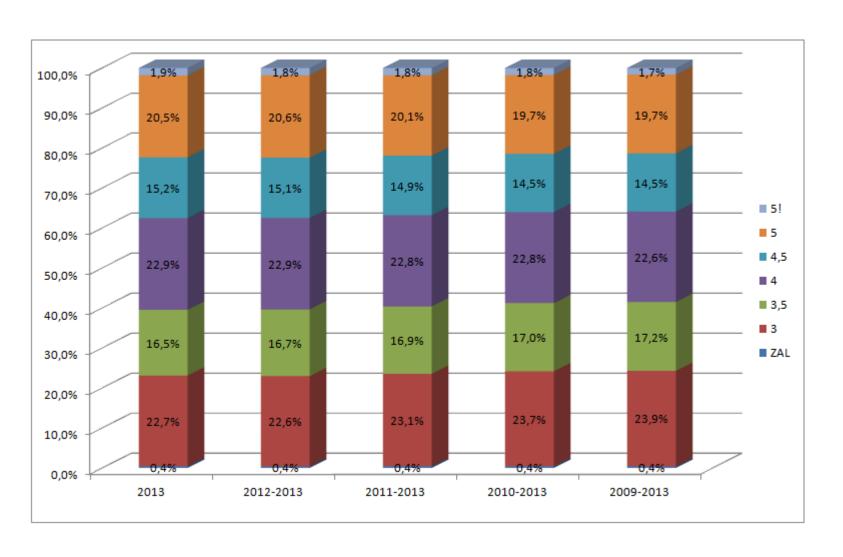

#### **Selecting data – many options**

- Selecting time period
   (first academic year, last academic year)
- Selecting courses by
  - Course ISCED'2013 code
  - Course Erasmus code
  - Area of knowledge of study programme
- Selecting grading schemas
- Selecting exam reports
- Data may be freely grouped