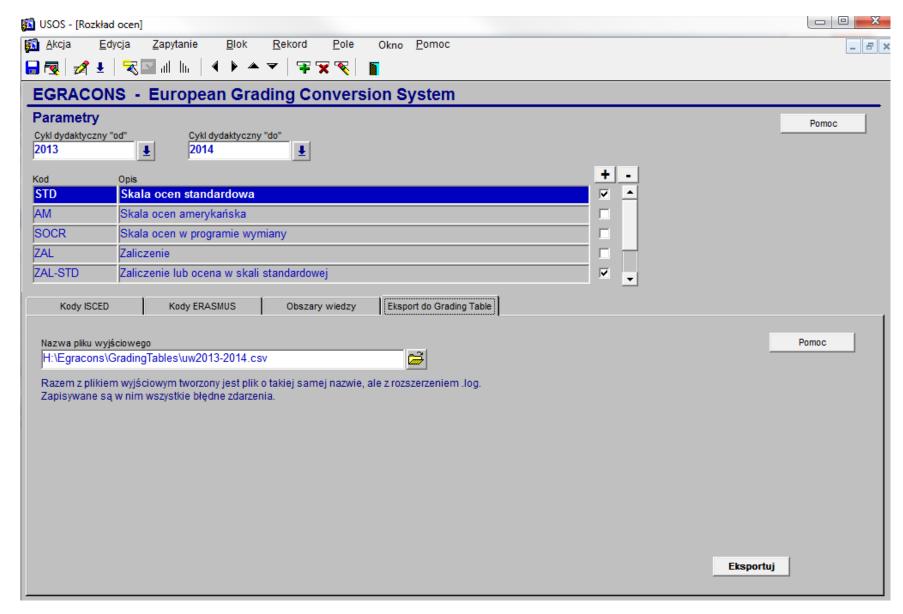

7





#### **Tool for data export**

- USOS University Study-Oriented System
- Developed in-house since 2000
- Owned by MUCI consortium
- Used by over 45 Polish Higher Education Institutions
- Simple Oracle form for exporting data in CSV format
- File uploaded to Excel to develop diagrams and statistics
- Can be used for various purposes:
  - Egracons grading tabels
  - Diagrams for diploma supplement







#### **Selecting data – many options**

- Selecting time period
   (first academic year, last academic year)
- Selecting courses by
  - Course ISCED'2013 code
  - Course Erasmus code
  - Area of knowledge of study programme
- Selecting grading schemas
- Selecting exam reports
- Data may be freely grouped







#### **Exporting data from USOS**





#### **Exporting data from USOS**





#### Data export is finished



#### **Built-in context Help for Egracons**



### **Data format for Egracons**

| Α   | В     | С                                                                   | D