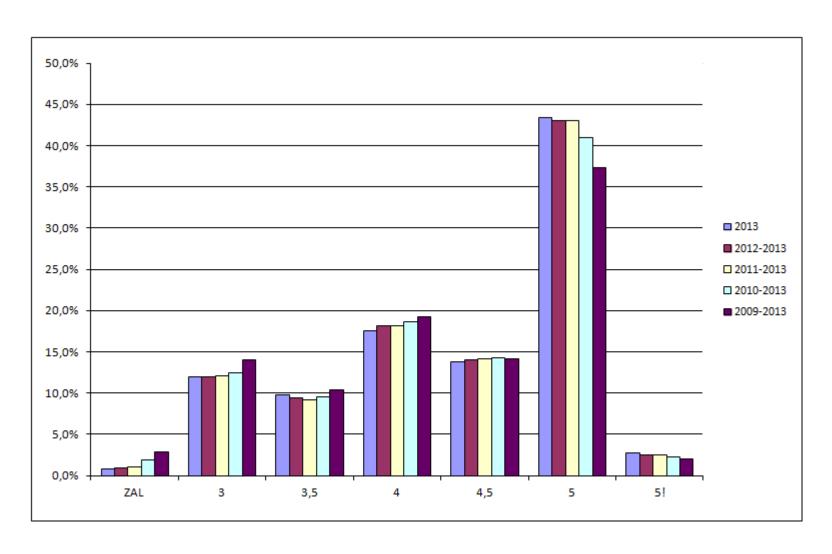

vel)





#### Data in Excel – MA, 2013

#### Various ISCED categories (top level)





### Data in Excel – BA, various time ranges

#### 02xx Arts and humanities





### Data in Excel – MA, various time ranges

#### 02xx Arts and humanities





### Data in Excel – BA, various time ranges

05xx Natural sciences, mathematics and statistics





#### Data in Excel – MA, various time ranges

05xx Natural sciences, mathematics and statistics





### Data in Excel – BA, various time ranges

#### 02xx Arts and humanities



### Data in Excel – MA, various time ranges

#### 02xx Arts and humanities



### Data in Excel – BA, various time ranges

05xx Natural sciences, mathematics and statistics



#### Data in Excel – MA, various time ranges

05xx Natural sciences, mathematics and statistics



#### Statistics from various angles

- 1. Six main ISCED categories, year 2009, BA, MA, BA+MA
- 2. Six main ISCED categories, year 2010, BA, MA, BA+MA
- 3. Six main ISCED categories, year 2011, BA, MA, BA+MA
- 4. Six main ISCED categories, year 2012, BA, MA, BA+MA
- 5. Six main ISCED categories, year 2013, BA, MA, BA+MA
- 6. Six main ISCED categories, year 2009-2013, BA, MA, BA+MA
- 7. Six main ISCED categories, year 2010-2013, BA, MA, BA+MA
- 8. Six main ISCED categories, year 2011-2013, BA, MA, BA+MA
- 9. Six main ISCED categories, year 2012-2013, BA, MA, BA+MA
- 10. ISCED code 0200, years 2013, 2012-2013, 2011-2013, 2010-2013, 2009-2013, BA, MA, BA+MA
- 11. ISCED code 0500, years 2013, 2012-2013, 2011-2013, 2010-2013, 2009-2013, BA, MA, BA+MA

# >

#### **Observations**

- There is di