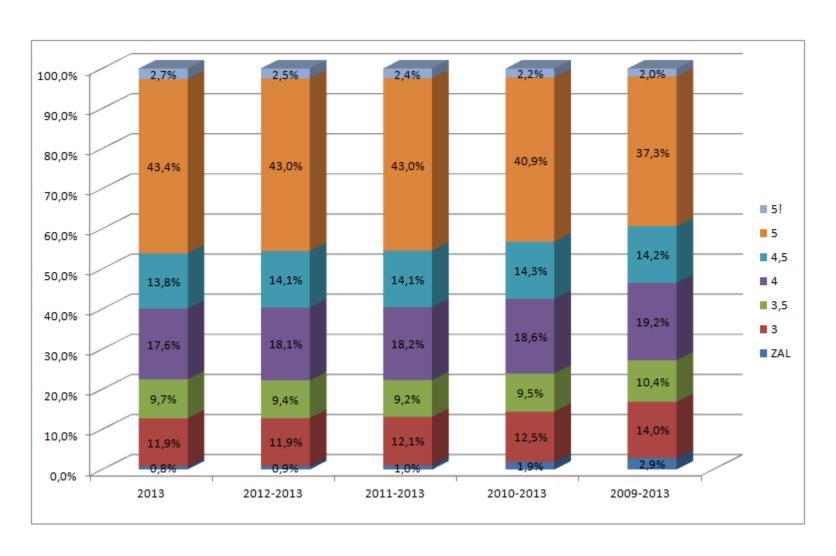

#### **Selecting data – many options**

- Selecting time period
   (first academic year, last academic year)
- Selecting courses by
  - Course ISCED'2013 code
  - Course Erasmus code
  - Area of knowledge of study programme
- Selecting grading schemas
- Selecting exam reports
- Data may be freely grouped