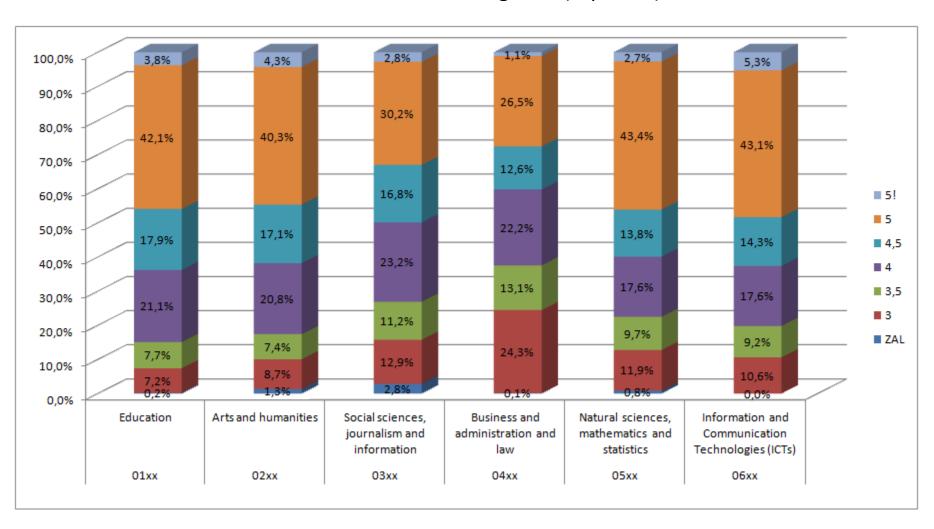

#### **Selecting data – many options**

- Selecting time period
   (first academic year, last academic year)
- Selecting courses by
  - Course ISCED'2013 code
  - Course Erasmus code
  - Area of knowledge of study programme
- Selecting grading schemas
- Selecting exam reports
- Data may be freely grouped