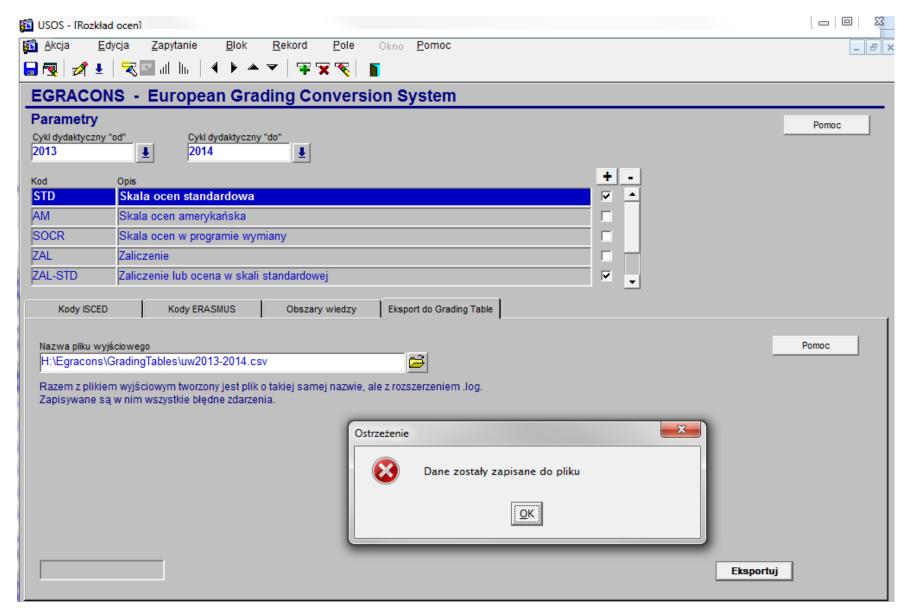

**

- USOS University Study-Oriented System
- Developed in-house since 2000
- Owned by MUCI consortium
- Used by over 45 Polish Higher Education Institutions
- Simple Oracle form for exporting data in CSV format
- File uploaded to Excel to develop diagrams and statistics
- Can be used for various purposes:
  - Egracons grading tabels
  - Diagrams for diploma supplement







#### **Selecting data – many options**

- Selecting time period
   (first academic year, last academic year)
- Selecting courses by
  - Course ISCED'2013 code
  - Course Erasmus code
  - Area of knowledge of study programme
- Selecting grading schemas
- Selecting exam reports
- Data may be freely grouped







#### **Exporting data from USOS**





#### **Exporting data from USOS**





#### Data export is finished



#### **Built-in context Help for Egracons**



### **Data format for Egracons**

| Α   | В     | С                                                                   | D