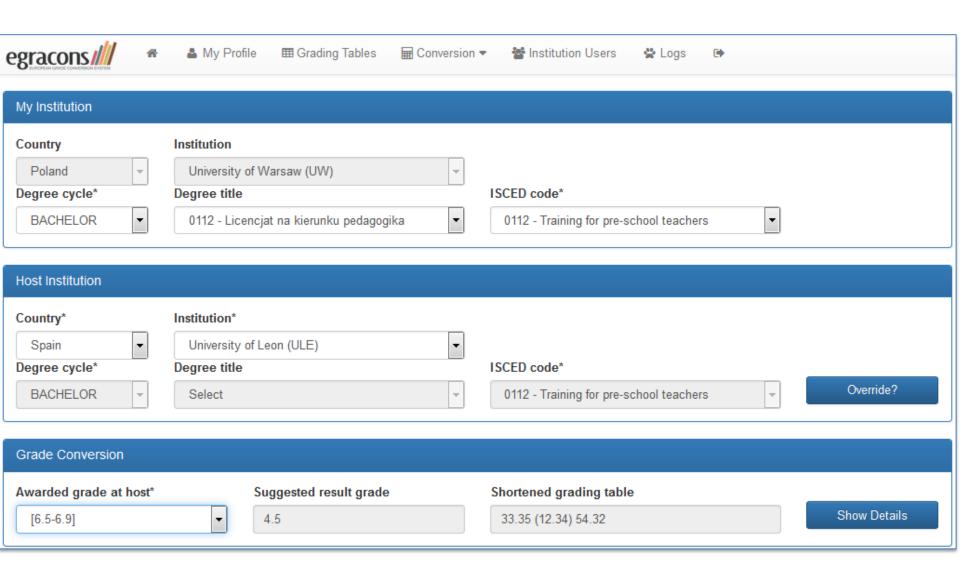

|             |      |      |      |       |      |       |      |

#### **Grade conversion in Egracons**







#### **Grade conversion in Egracons**





#### Comparison of grading distributions





#### Data in Excel – BA, 2013

#### Various ISCED categories (top level)





#### Data in Excel – MA, 2013

#### Various ISCED categories (top level)





### Data in Excel – BA, various time ranges

#### 02xx Arts and humanities





### Data in Excel – MA, various time ranges

#### 02xx Arts and humanities





### Data in Excel – BA, various time ranges

05xx Natural sciences, mathematics and statistics





#### Data in Excel – MA, various time ranges

05xx Natural sciences, mathematics and statistics





### Data in Excel – BA, various time ranges

#### 02xx Arts and humanities



### Data in Excel – MA, various time ranges

#### 02xx Arts and humanities



### Data in Excel – BA, various time ranges

05xx Natural sciences, mathemati