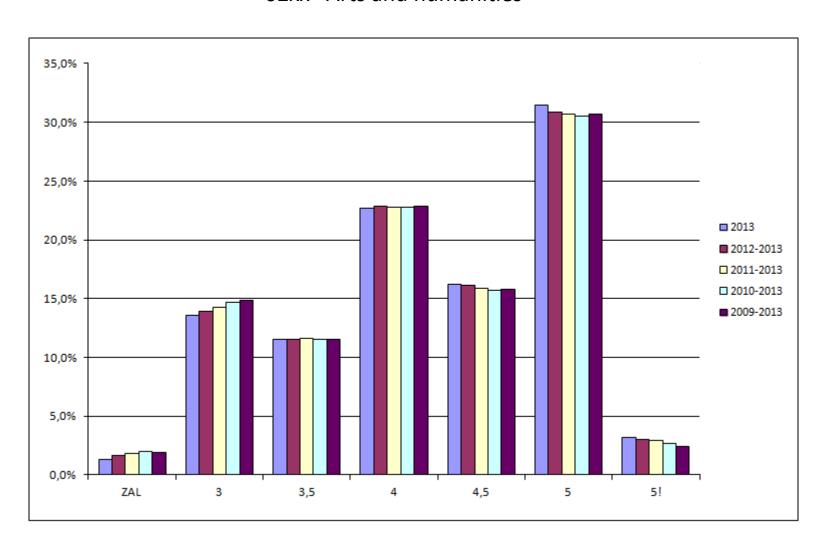

#### **Selecting data – many options**

- Selecting time period
   (first academic year, last academic year)
- Selecting courses by
  - Course ISCED'2013 code
  - Course Erasmus code
  - Area of knowledge of study programme
- Selecting grading schemas
- Selecting exam reports
- Data may be freely grouped