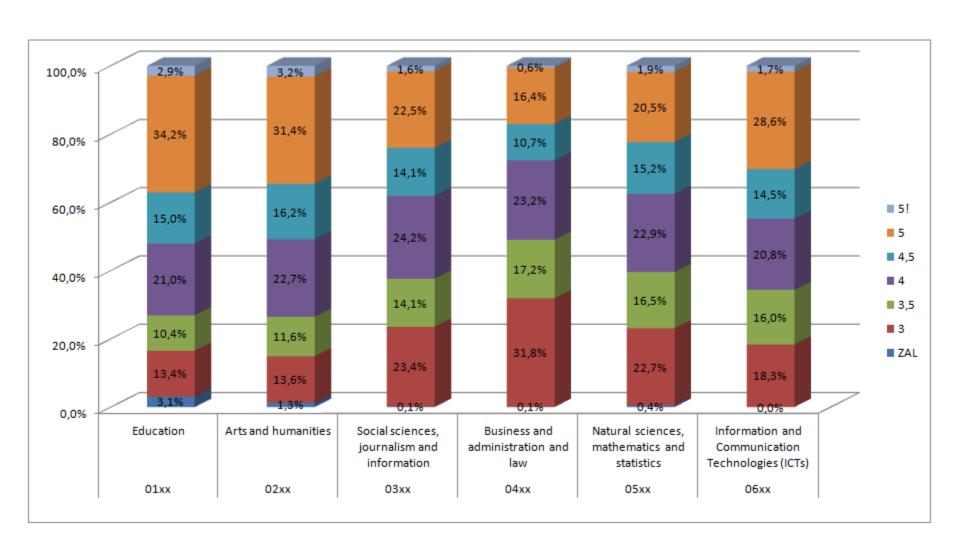

#### **Selecting data – many options**

- Selecting time period
   (first academic year, last academic year)
- Selecting courses by
  - Course ISCED'2013 code
  - Course Erasmus code
  - Area of knowledge of study programme
- Selecting grading schemas
- Selecting exam reports
- Data may be freely grouped