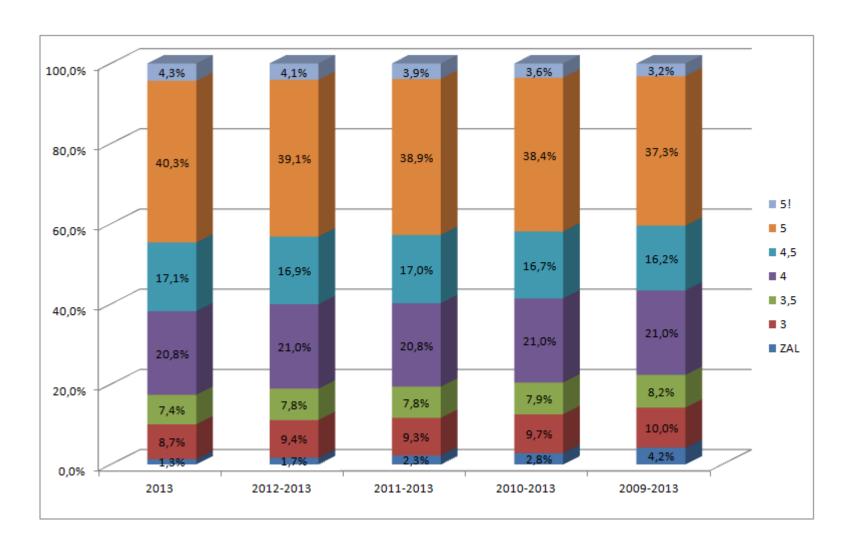

#### **Selecting data – many options**

- Selecting time period
   (first academic year, last academic year)
- Selecting courses by
  - Course ISCED'2013 code
  - Course Erasmus code
  - Area of knowledge of study programme
- Selecting grading schemas
- Selecting exam reports
- Data may be freely grouped