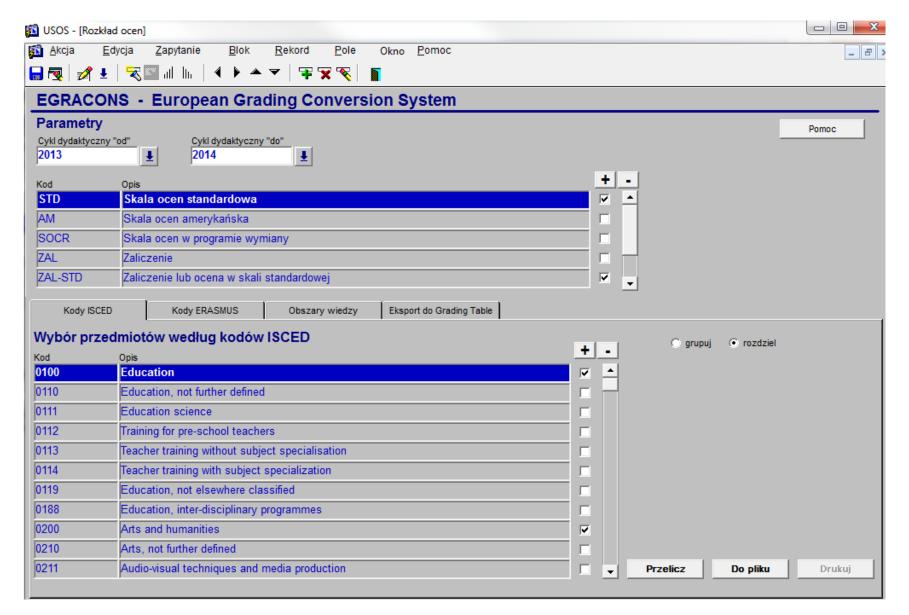

#### **Selecting data – many options**

- Selecting time period
   (first academic year, last academic year)
- Selecting courses by
  - Course ISCED'2013 code
  - Course Erasmus code
  - Area of knowledge of study programme
- Selecting grading schemas
- Selecting exam reports
- Data may be freely grouped

#### **Exporting data from USOS**